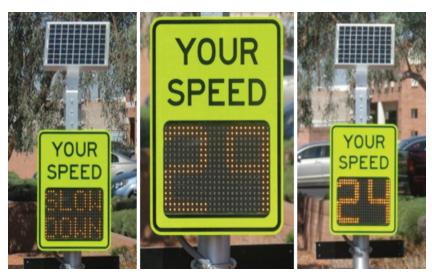

## NEW PRODUCT: TraffiCalm 9-inch Driver Feedback Sign

TraffiCalm™ is now shipping its 9-inch Driver Feedback Sign (84MORDFB9) which features an amber LED full matrix display. It displays speeds, emoticons (sad/happy faces) and the "Slow Down" message.

The unit is ideal for residential street applications, semi-mobile applications for speed studies, parking garages, public and private facility roadways and school zones on low speed streets. Conservative on power, the unit weighs 10 lbs.

## **Features**

- Low power draw
- Built-in scheduler
- Emoticon display
- 9-inch numeric characters
- Built-in speed data logging
- Lightweight for fixed or mobile applications
- Amber LED display
- Easy install mount
- Bluetooth interface